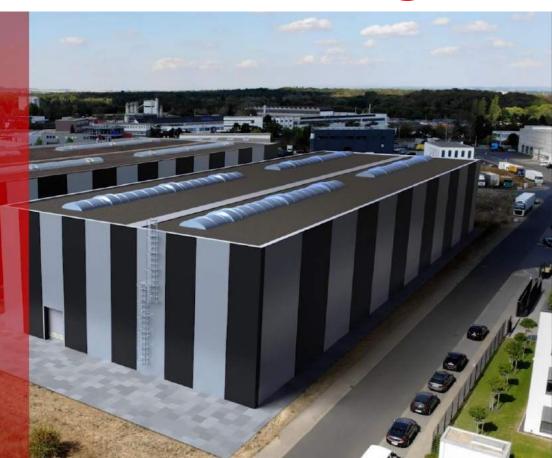

## Germany warehouses highest Performance in Logistics

### New warehouses are coming in 2027

Vollautomatisiertes Paletten-Lager Werkstattwagen Heusenstamm

Grundstücksgröße (m<sup>2</sup>) 8.581 Lagerfläche (m<sup>2</sup>)

4.839

Höhe (m) 16

Anzahl Europaletten ~ 15.500