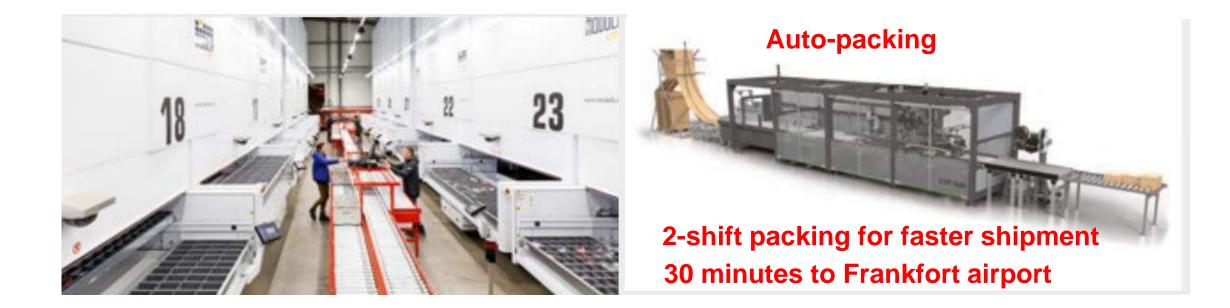

## Germany warehouses highest Performance in Logistics

### New warehouses are coming in 2027

Vollautomatisiertes Paletten-Lager Werkstattwagen Heusenstamm

Grundstücksgröße (m<sup>2</sup>) 8.581 Lagerfläche (m<sup>2</sup>)

4.839

Höhe (m) 16

Anzahl Europaletten ~ 15.500