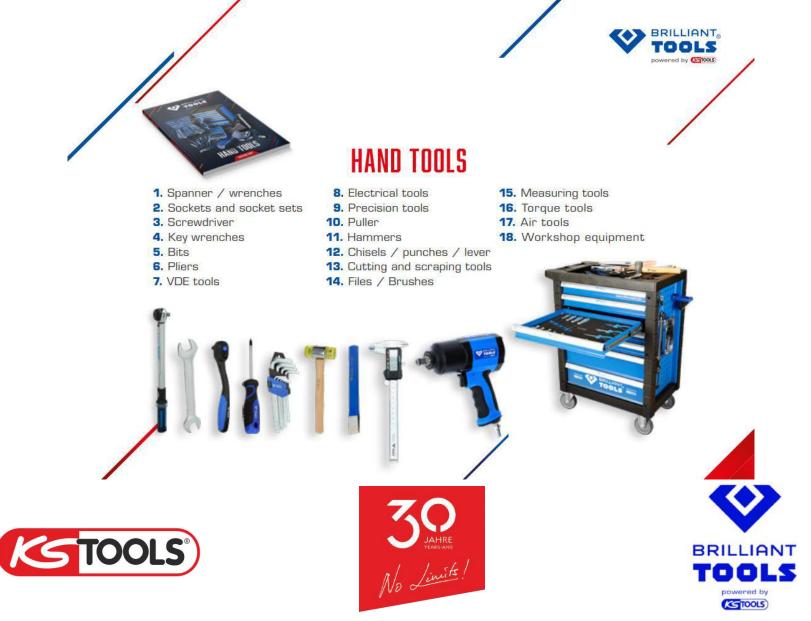

#### **Welcome to KSTOOLS ASIA**



# **Company Introduction**









# Why KS TOOLS /BRILLIANT TOOLS?

Germany industrial brand upgrades your professional image

Over 50000 items for several industries need = one-stop shop = easy to manage supply chain

Stock value USD 10 million in Germany warehouse = always ready for you

Lower supply chain cost in sourcing, R&D, quality test, communication, even product

Metric and imperial are available







## Germany warehouses highest Performance in Logistics









### New warehouses are coming in 2027

Vollautomatisiertes Paletten-Lager Werkstattwagen Heusenstamm

Grundstücksgröße (m<sup>2</sup>) 8.581 Lagerfläche (m<sup>2</sup>)

4.839

Höhe (m) 16

Anzahl Europaletten ~ 15.500









### **BRILLIANT TOOLS, catalogs 1/2**



## **BRILLIANT TOOLS, catalogs 2/2**











#### **KS TOOLS catalogs 1/2**











#### **KS TOOLS catalogs 2/2**













### **Brand Sponsorship**