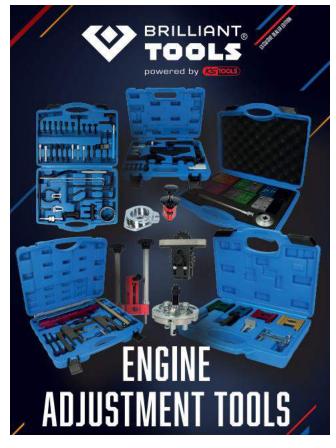

IA**



# **Company Introduction**









# Why KS TOOLS /BRILLIANT TOOLS?

Germany industrial brand upgrades your professional image

Over 50000 items for several industries need = one-stop shop = easy to manage supply chain

Stock value USD 10 million in Germany warehouse = always ready for you

Lower supply chain cost in sourcing, R&D, quality test, communication, even product

Metric and imperial are available







## Germany warehouses highest Performance in Logistics









### New warehouses are coming in 2027

Vollautomatisiertes Paletten-Lager Werkstattwagen Heusenstamm

Grundstücksgröße (m<sup>2</sup>) 8.581 Lagerfläche (m<sup>2</sup>)

4.839

Höhe (m) 16

Anzahl Europaletten ~ 15.500









### **BRILLIANT TOOLS, catalogs 1/2**



## **BRILLIANT TOOLS, catalogs 2/2**











#### **KS TOOLS catalogs 1/2**











#### **KS TOOLS catalogs 2/2**













### **Brand Sponsorship**